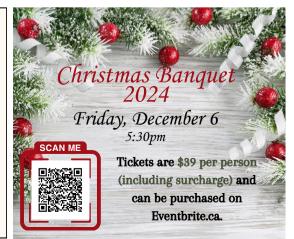

## 29 November

10am-12pm Young at Heart Coffee Fellowship \*\*New date and location\*\* (Gym Foyer)

6:30pm Ladies' Christmas Party (see bulletin board for details) (Gym)

**6 December** 5:30pm Christmas Banquet (see below for details)