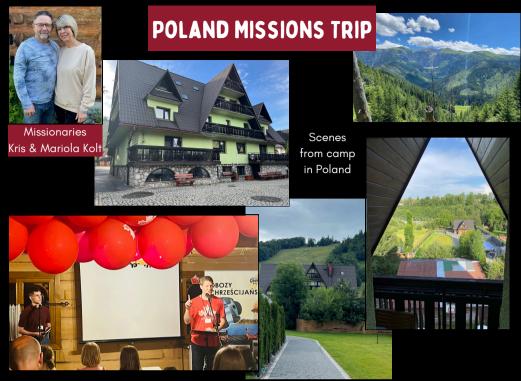

#### 18-24 August

Church Family Camp @ Deer Valley Meadows (see bulletin board for more information)

Registration is now open! Register online: https://wcbf.net/2024-summer-camp/ OR scan the QR code

Please continue to pray for our team as they prepare to travel home from Poland.