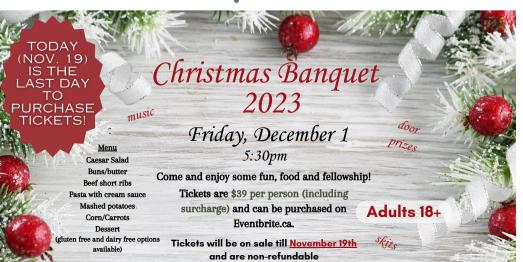

## 1 December

Christmas Banquet (Adults 18+)

Today (Nov. 19) is the last day to purchase tickets!

Visit the table in the lobby for assistance.