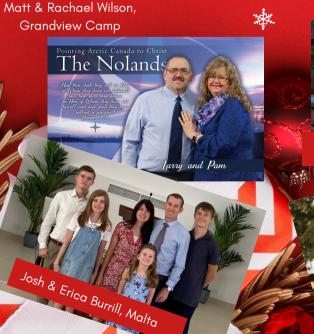

# MISSIONARY

CHRISTMAS OFFERING

Antuan & Citadel Gurun, Turkey

Each year, Meadowlands collects a special Christmas offering which will go directly to our missionary families, and not for ministry expenses.

"Missionary Christmas" Cards will be available to sign on

designate your gift: December 11 & 18.

Darren & Elizabeth Hammermeister, BC

Simon & Elise Ouellette, QC

Kris & Mariola Kolt, Poland

Bud & Debbie Talbert, Foundation Baptist College